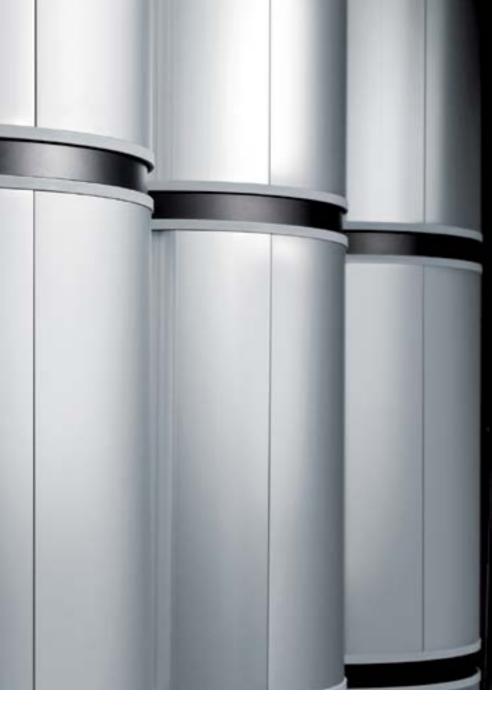

Pyxis<sup>®</sup> Locker

100 % stylish

A modern and stylish tubular design with a coated aluminum finish makes this piece highly contemporary, if not ahead of its time.

- > Custom colours and different combinations available.
- > All parts of lockers allow the integration of personalized color codes.
- > Anodized Aluminium resistant to fingerprint marks.

100 % Tamper Proof

Our Pyxis® lockers are vandal proof thanks to their tubular design which is 100% no-grip. Cannot be pried open.

Our computer-aided management system allows companies owners to open any or all lockers at all time.