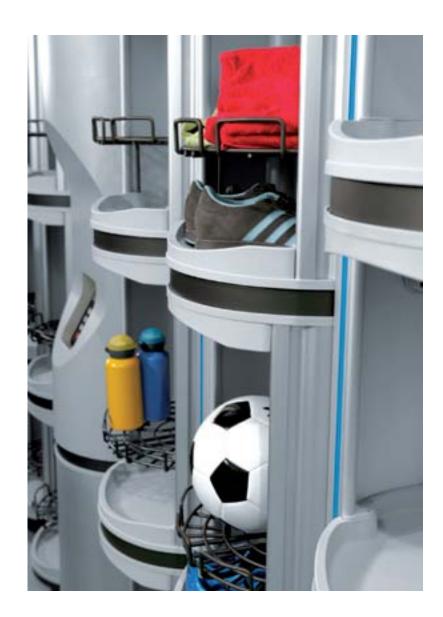

- > Handy inner layout : Shoe holder with optional hanger rack.
- > No handling of, coins or keys.
- > No complex mechanism.
- > Our lockers have been thought out to allow easy access for children and disabled persons.