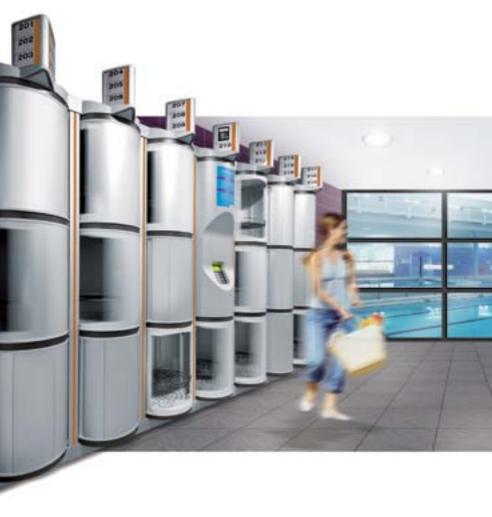

Pyxis<sup>®</sup> Locker

100 % stylish

A modern and stylish tubular design with a coated aluminum finish makes this piece highly contemporary, if not ahead of its time.

- > Custom colours and different combinations available.
- > All parts of lockers allow the integration of personalized color codes.
- > Anodized Aluminium resistant to fingerprint marks.

Pyxis<sup>®</sup> Locker

## 100 % user-friendly

Our lockers are totally user-friendly and come with easy to use digital locks allowing access by a 4-digit code. Fast and secure all our lockers have color related templates for easy spotting and midheight digital lock for easy children or disabled persons.