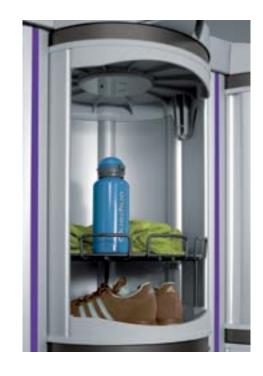

## 100 % user-friendly

Our lockers are totally user-friendly and come with easy to use digital locks allowing access by a 4-digit code. Fast and secure all our lockers have color related templates for easy spotting and midheight digital lock for easy children or disabled persons.

- > Handy inner layout : Shoe holder with optional hanger rack.
- > No handling of, coins or keys.
- > No complex mechanism.
- > Our lockers have been thought out to allow easy access for children and disabled persons.