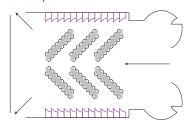

## **COMPA** RISON

Laminate locker

50 % modular

Traditional lockers are usually laid out in banks owing to their cubic shape. The loss of space due to door travel is at least a meter with face to face banks..

Pyxis<sup>®</sup> Locker

100 % modular

With Pyxis® lockers you can choose from a variety of layout options like in a honeycomb arrangement and with no loss of space due to door travel. The gain of space is doubled.
Without doors, our lockers facilitate access for disabled persons.