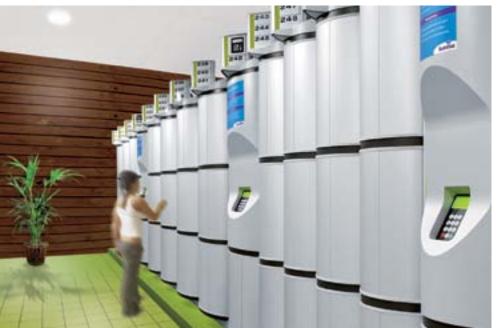

Pyxis<sup>®</sup> the High-Tech locker

100 % durable

100 % stylish

Suffixe invents Pyxis®,

A design concept for lockers with high technology and fully recycled materials, well ahead of users' high expectations and meeting the requirements of customers and project managers.

Pyxis<sup>®</sup> Locker

100 % stylish

A modern and stylish tubular design with a coated aluminum finish makes this piece highly contemporary, if not ahead of its time.

- > Custom colours and different combinations available.
- > All parts of lockers allow the integration of personalized color codes.
- > Anodized Aluminium resistant to fingerprint marks.

Pyxis<sup>®</sup> Locker

100 % modular

With Pyxis® lockers you can choose from a variety of layout options like in a honeycomb arrangement and with no loss of space due to door travel. The gain of space is doubled.
Without doors, our lockers facilitate access for disabled persons.