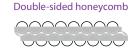

Pyxis<sup>®</sup> Locker

100 % modular

With Pyxis® lockers you can choose from a variety of layout options like in a honeycomb arrangement and with no loss of space due to door travel. The gain of space is doubled.
Without doors, our lockers facilitate access for disabled persons.

- > Our lockers offer numerous layout options: spike-shaped, fan shaped, star-shaped or even totem-shaped. These modular elements will allow you to create your own interior spaces and customized design.
- > Our lockers are preassembled in factory for fast and easy mounting; on-site installation only requires the fixing of the units and computer hook-up infrastructure for all lockers.
- > An easy and coordinated implementation to allow on-site time spent cut by half.