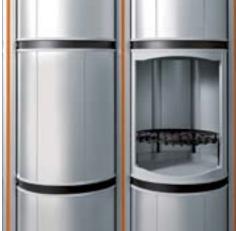

Pyxis<sup>®</sup> Locker

100 % stylish

A modern and stylish tubular design with a coated aluminum finish makes this piece highly contemporary, if not ahead of its time.

- > Custom colours and different combinations available.
- > All parts of lockers allow the integration of personalized color codes.
- > Anodized Aluminium resistant to fingerprint marks.

100 % Tamper Proof

Our Pyxis® lockers are vandal proof thanks to their tubular design which is 100% no-grip. Cannot be pried open.

Our computer-aided management system allows companies owners to open any or all lockers at all time.