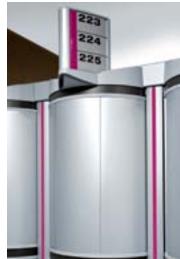

Pyxis<sup>®</sup> Locker

100 % stylish

A modern and stylish tubular design with a coated aluminum finish makes this piece highly contemporary, if not ahead of its time.

- > Custom colours and different combinations available.
- > All parts of lockers allow the integration of personalized color codes.
- > Anodized Aluminium resistant to fingerprint marks.

100 % Tamper Proof

Our Pyxis® lockers are vandal proof thanks to their tubular design which is 100% no-grip. Cannot be pried open.

Our computer-aided management system allows companies owners to open any or all lockers at all time.