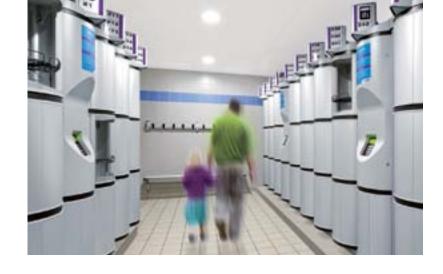

Pyxis<sup>®</sup> Locker

100 % modular

With Pyxis® lockers you can choose from a variety of layout options like in a honeycomb arrangement and with no loss of space due to door travel. The gain of space is doubled.
Without doors, our lockers facilitate access for disabled persons.

- > Our lockers offer numerous layout options: spike-shaped, fan shaped, star-shaped or even totem-shaped. These modular elements will allow you to create your own interior spaces and customized design.
- > Our lockers are preassembled in factory for fast and easy mounting; on-site installation only requires the fixing of the units and computer hook-up infrastructure for all lockers.
- > An easy and coordinated implementation to allow on-site time spent cut by half.