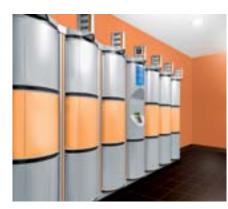

Pyxis<sup>®</sup> Locker

100 % modular

With Pyxis® lockers you can choose from a variety of layout options like in a honeycomb arrangement and with no loss of space due to door travel. The gain of space is doubled.
Without doors, our lockers facilitate access for disabled persons.

- > Our lockers offer numerous layout options: spike-shaped, fan shaped, star-shaped or even totem-shaped. These modular elements will allow you to create your own interior spaces and customized design.
- > Our lockers are preassembled in factory for fast and easy mounting; on-site installation only requires the fixing of the units and computer hook-up infrastructure for all lockers.
- > An easy and coordinated implementation to allow on-site time spent cut by half.