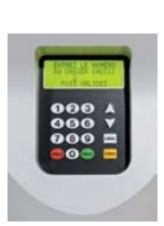

## 100 % user-friendly

Our lockers are totally user-friendly and come with easy to use digital locks allowing access by a 4-digit code. Fast and secure all our lockers have color related templates for easy spotting and midheight digital lock for easy children or disabled persons.

- > Handy inner layout : Shoe holder with optional hanger rack.
- > No handling of, coins or keys.
- > No complex mechanism.
- > Our lockers have been thought out to allow easy access for children and disabled persons.