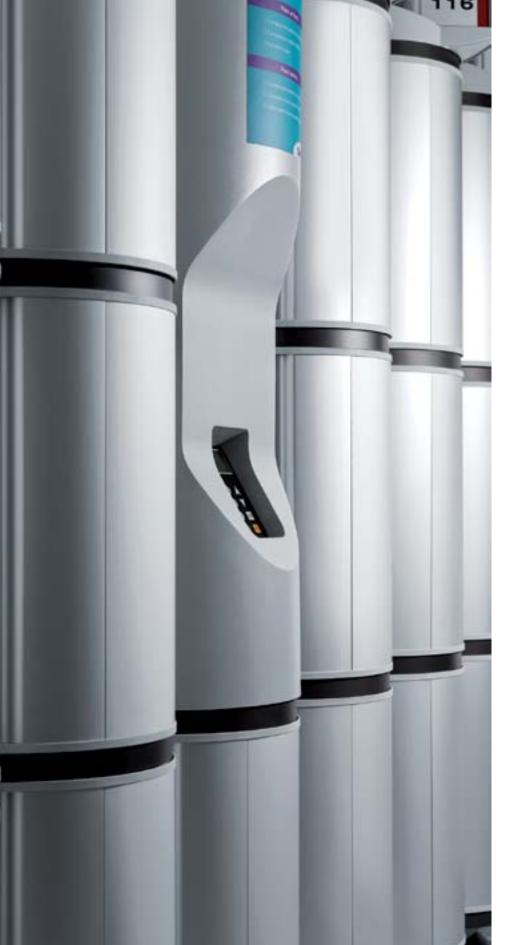

## 100 % user-friendly

Our lockers are totally user-friendly and come with easy to use digital locks allowing access by a 4-digit code. Fast and secure all our lockers have color related templates for easy spotting and midheight digital lock for easy children or disabled persons.

100 % technological

Pyxis® lockers use a fully reliable computerized system already operational on more than 200 hundred sites.

- > Easy to use, user-friendly.
- > No need to worry about coins, lost or broken keys.
- > Anti-theft. With panic locks and recorded data.
- > Computer-aided management system of the lockers monitored by the compagny. Bookings, remote unlocking and opening of the lockers is done instantly...
- > A fully reliable computerized system already operational on more than 200 hundred sites.