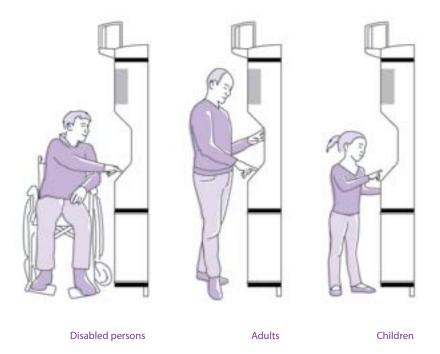

## 100 % user-friendly

Our lockers are totally user-friendly and come with easy to use digital locks allowing access by a 4-digit code. Fast and secure all our lockers have color related templates for easy spotting and midheight digital lock for easy children or disabled persons.

- > Handy inner layout : Shoe holder with optional hanger rack.
- > No handling of, coins or keys.
- > No complex mechanism.
- > Our lockers have been thought out to allow easy access for children and disabled persons.