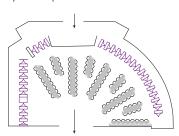

- > Our lockers offer numerous layout options: spike-shaped, fan shaped, star-shaped or even totem-shaped. These modular elements will allow you to create your own interior spaces and customized design.
- > Our lockers are preassembled in factory for fast and easy mounting; on-site installation only requires the fixing of the units and computer hook-up infrastructure for all lockers.
- > An easy and coordinated implementation to allow on-site time spent cut by half.

Fan-shaped

Totem-shaped

14

100 % mechanical

Solid grade laminate lockers require coinoperated lockers with keys. In time these devices are prone to corrosion and accelerate tear and wear. This is usually an issue for site managers.