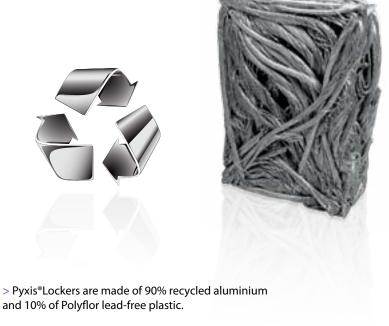

Aluminum sections only are recycled materials.

33 % recyclable

Solid grade laminate is not reusable at the end of its life. Only aluminum sections and plastics parts can be recycled.

Pyxis<sup>®</sup> lockers

100 % recycled

We use extruded aluminum from recycled industrial and residential waste.

The aluminum and plastic used by Pyxis®are recyclable and entirely reusable.

> We do not use lithium batteries and all electronic devices comply with RoHS specifications (Lead-free soldering).