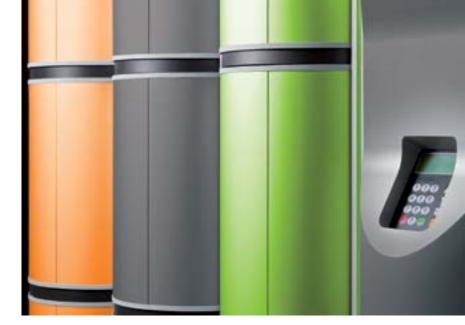

Pyxis<sup>®</sup> Locker

100 % modular

With Pyxis® lockers you can choose from a variety of layout options like in a honeycomb arrangement and with no loss of space due to door travel. The gain of space is doubled.
Without doors, our lockers facilitate access for disabled persons.

- > Our lockers offer numerous layout options: spike-shaped, fan shaped, star-shaped or even totem-shaped. These modular elements will allow you to create your own interior spaces and customized design.
- > Our lockers are preassembled in factory for fast and easy mounting; on-site installation only requires the fixing of the units and computer hook-up infrastructure for all lockers.
- > An easy and coordinated implementation to allow on-site time spent cut by half.