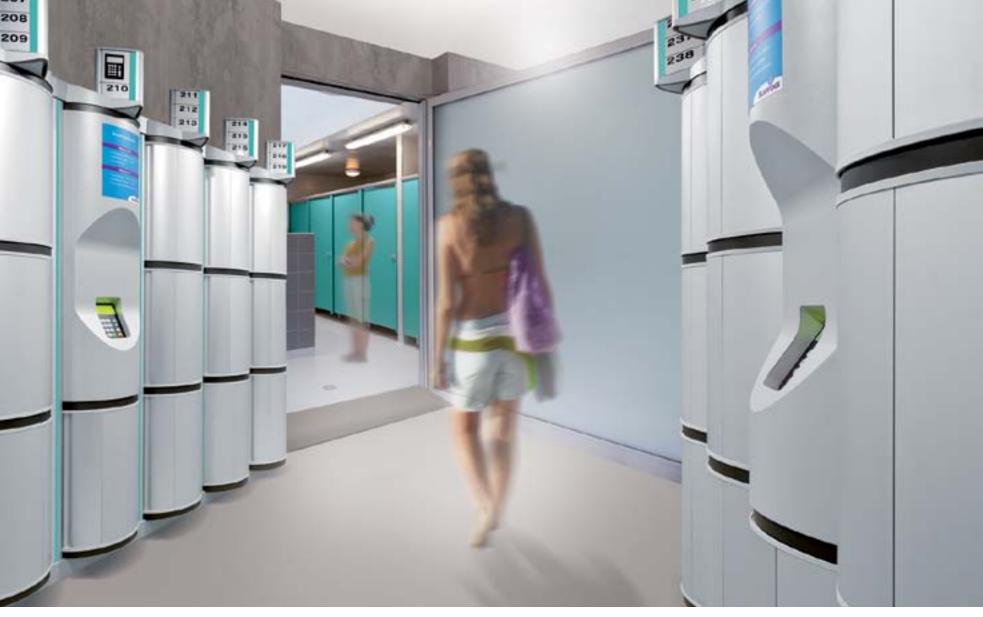

Pyxis<sup>®</sup> Locker

100 % modular

With Pyxis® lockers you can choose from a variety of layout options like in a honeycomb arrangement and with no loss of space due to door travel. The gain of space is doubled.
Without doors, our lockers facilitate access for disabled persons.

- > Our lockers offer numerous layout options: spike-shaped, fan shaped, star-shaped or even totem-shaped. These modular elements will allow you to create your own interior spaces and customized design.
- > Our lockers are preassembled in factory for fast and easy mounting; on-site installation only requires the fixing of the units and computer hook-up infrastructure for all lockers.
- > An easy and coordinated implementation to allow on-site time spent cut by half.