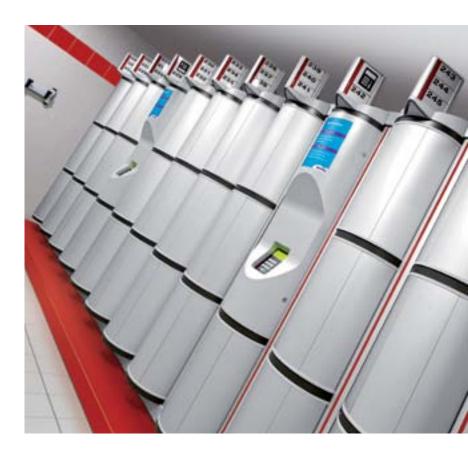

Pyxis<sup>®</sup> Locker

100 % modular

With Pyxis® lockers you can choose from a variety of layout options like in a honeycomb arrangement and with no loss of space due to door travel. The gain of space is doubled.
Without doors, our lockers facilitate access for disabled persons.

- > Our lockers offer numerous layout options: spike-shaped, fan shaped, star-shaped or even totem-shaped. These modular elements will allow you to create your own interior spaces and customized design.
- > Our lockers are preassembled in factory for fast and easy mounting; on-site installation only requires the fixing of the units and computer hook-up infrastructure for all lockers.
- > An easy and coordinated implementation to allow on-site time spent cut by half.